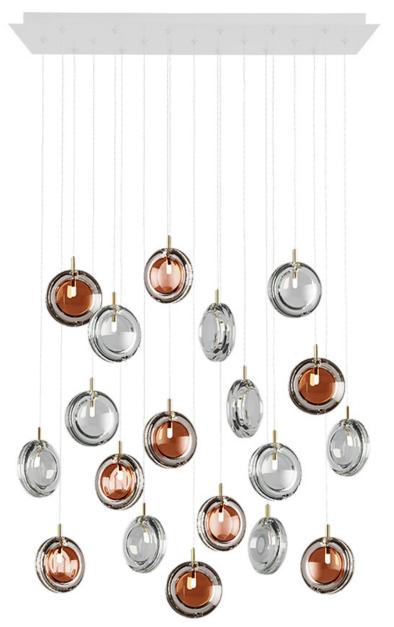

# LENS by bommo 19 CLEAR & AMBER PENDANTS RECTANGULAR CHANDELIER

#### DESCRIPTION

19 Clear & Amber Pendants Rectangular Chandelier - Light refracted through a lens is the fundamental principle of optics. Two lenses harmoniously encapsulate their interior source, playing a symphony of lights. Classic clear crystal is offset by a single color that highlights its refraction. A hypnotic design, asking only unique composition and arrangement.

#### Pendant Colour

10 units of Clear 9 units of Amber