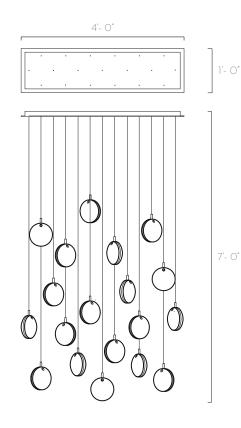

# Canopy Size

48"L x 12"W x 1.5"H

# Total Drop

7'H + 2' extra wire for adjustment